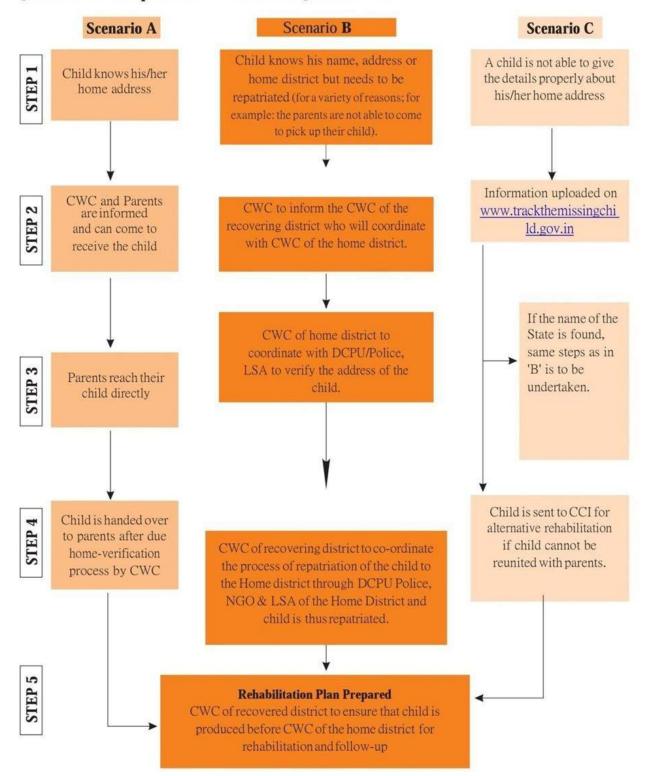

### 3. Child Welfare Committee

 a) When a missing child is found or recovered and/or a child in conflict with

law is found to be a missing child by the JJB or the Police, he shall also be produced before the Committee, as the case may be, for appropriate direction.

- b) In case FIR is not registered in a case of missing/trafficked child, immediately forward the complaint/case to JJB, who shall direct the police for registration of FIR for such child and also for offences committed against such children in need of care and protection.
- c) Any three members of the Committee together, may take suo moto cognizance of any case of missing child, report to the police, or the AHTU immediately and initiate process of providing care and protection to the child.
- d) Assess the needs of the child and pass orders with respect to repatriating the child or placing the child in a fit facility or with a fit person, or declare free for adoption or foster care, or any other arrangement by following due process of law, keeping in mind the best interest of the child.
- e) Engage services of the DCPU/District Legal Services Authority in the source district of the found/traced child, to facilitate smooth and effective rehabilitation of the child, and for any other legal support. Ensure that the case of the child has been linked to the District Legal Services Authority.
- f) Ascertain if the child is in need of any medical care, and pass direction to link the child to the appropriate medical institution.
- g) In the absence of adequate proof of age, pass directions for age determination test of the child. The report of the test should be obtained immediately after the test results have been concluded. In the meantime, the child may be placed in a fit facility.

- h) Pass orders for recovery of back-wages of the child, in case the found or recovered child was trafficked for forced or/and bonded labour.
- i) Direct PO/ Police/ CWO/ Childline / DCPU/ Other organization for necessary action and follow up.
- j) Perform all duties specified under Section 30 of the Juvenile Justice (Care and Protection of Children) Act, 2015 and the rules therein, and send regular updates and report to the appropriate agency at the District /State level.