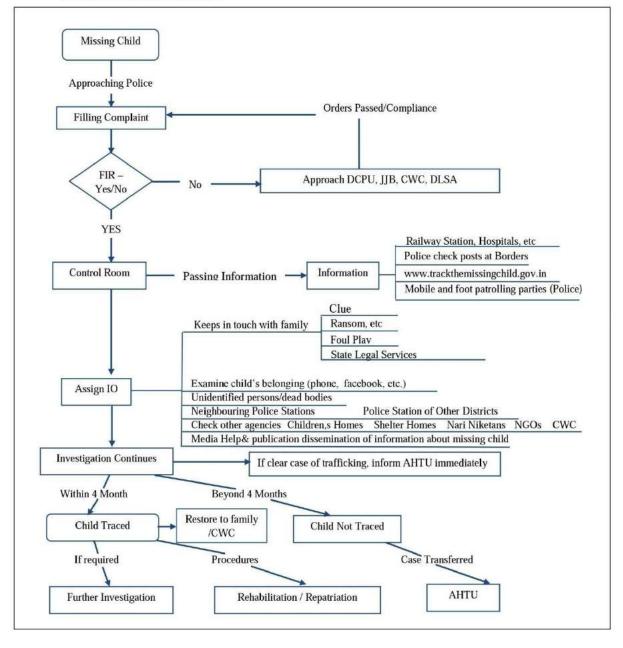

# ANNEXURE 1: PROCESS TO BE FOLLOWED UPON RECEIPT OF A MISSING CHILD COMPLAINT

### **Police**

a) As per the directions of the Hon'ble
Supreme Court of India in Bachpan
Bachao Andolan vs. Union

of India (WP (Civil) 75 of 2012) on 10<sup>th</sup> May 2013, - "upon receipt of a complaint regarding a missing child, an FIR should be registered forthwith as a case of trafficking or abduction".

- b) Inform the Child Welfare Police Officer and forward the FIR to the Special Juvenile Police Unit for immediate action for tracing the child. Refer Annexure –I.
- c) The police shall also:
  - i. Collect a recent photograph of the missing child and make copies for District Missing Persons Unit, Missing Persons Squad, National Crime Records Bureau/Media etc.;
  - ii. Fill the form "M" on the designated portal www.trackthemissingchild.gov .in Refer Annexure –II.
  - iii. Fill the specific designated "Missing Persons Information Form" and immediately send to Missing Persons

### **Organized Crime Perspective**

1. Where a child cannot be traced within a period of four months, the investigation of the case shall be transferred to the Anti Human Trafficking Unit in the district which shall make reports every three months to the District Legal Services Authority regarding the progress made in the investigation.